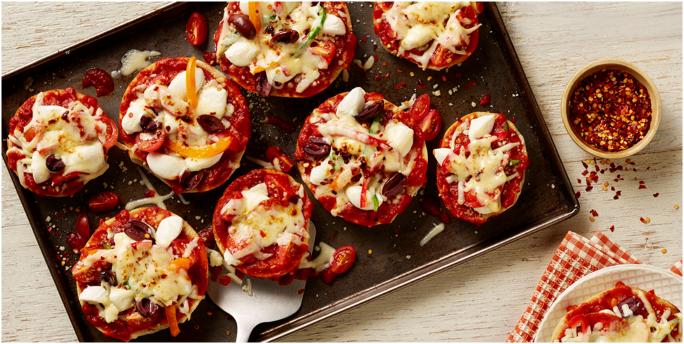

# Ingredients

6 frozen, thawed or fresh bagels or English muffins, halved and toasted 1 2/3 cups RAGÚ® Pizza Quick Traditional Sauce 3/4 cup shredded Mozzarella cheese Pizza Toppings\* (optional)

## Instructions

1. Preheat oven to  $350^{\circ}$ F. Arrange bagel halves on ungreased baking sheet. Evenly spread sauce on each half, then top with cheese and pizza toppings.

 $2. \ Bake 10 \ minutes or until cheese is melted.$ 

\*Use sliced pepperoni, turkey pepperoni, mushrooms, bell peppers, cherry tomatoes and/or pitted ripe olives.